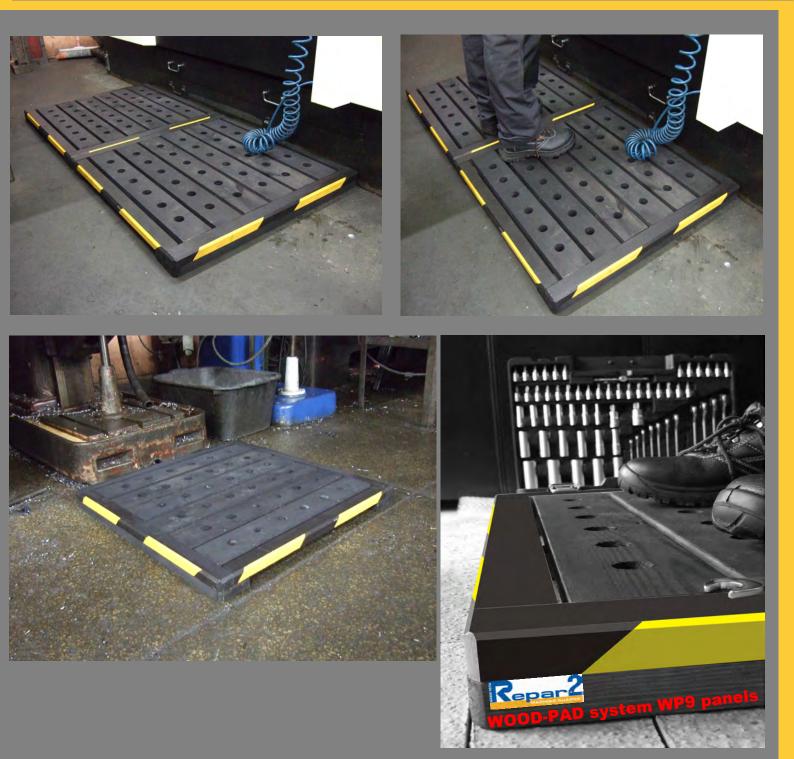

#### **Construction and Features**

Stability,comfort and safety for machine tools operators! Long lasting and easy to clean.

Structure of boards and of openwork surface is made of solid wood. Basic elements of the Wood-Pad machine platforms are shown in the pictures at the side.

# Photo gallery

www.repar2.com