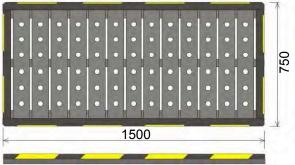

### WP9.1 (750x750mm) - WP9.2 (1500x750mm)

**D**-P

Available in two sizes.

Basic parameters of platforms:

WP9.1 dimensions: AxBxH 750 x 750 x h90 - Weight Kgs 15 approx. WP9.2 dimensions: AxBxH 1500 x 750 x h90 - Weight Kgs 28 approx.

Supplied in complyance to Directive EN ISO 14122-2 and Manual of use. It conforms to the highest anti-slipping Norm R13.